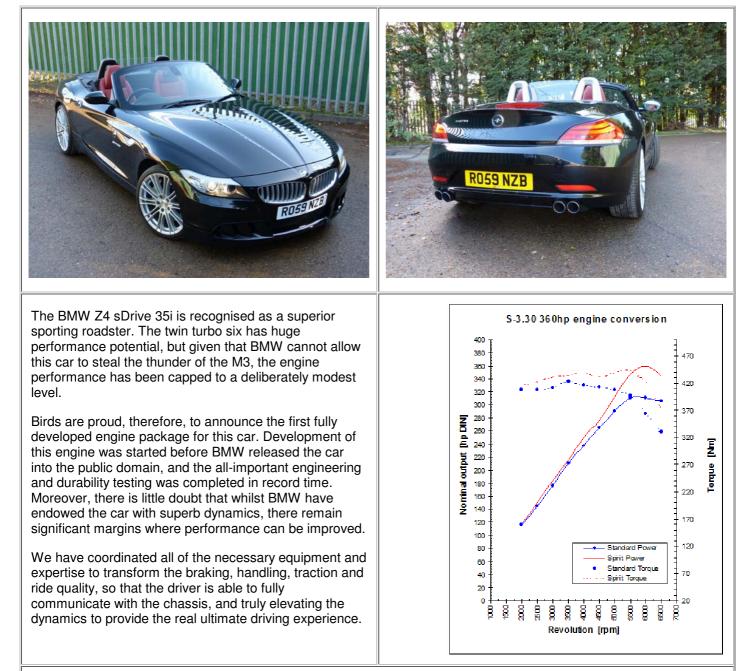

## B4-3.5 366hp Demonstrator

All technical work is undertaken at Birds facility in Iver, near Heathrow, with new engine management individually programmed or transmitted from the factory. All conversions are properly guaranteed for both performance and longevity. Only the best will do, and only available from Birds - Ultimate BMW Performance Tuning. Underlining our place at the cutting edge of tuning technology, all complete conversions carry comprehensive warranties of 24 months, without mileage limitation.