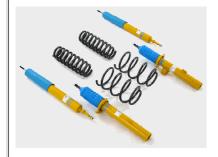

| Engine       | B4-3.5 366hp Engine Conversion |
|--------------|--------------------------------|
| Differential | Quaife ATB diff                |
| Suspension   | B4 Sport Suspension            |

**Suspension** - The B4 Sport suspension features springs and shock absorbers that have been specifically designed and developed for UK roads. Although our suspensions have indeed been tested on the Nurburgring, they are tuned to work properly on everyday roads. No more crashing over bumps, and poor ride control typical of so-called sport suspensions. You will find our suspension to be a revelation, with corner exit speeds and traction massively improved, without compromising comfort. Ride quality and safety is paramount, and for this reason, the adoption of specially tuned gas shock absorbers and bespoke coil springs that have been genuinely tuned by industry professionals to achieve an impressive balance.

**Quaife ATB Differentials** - ATB differentials increase the torque presented at the tyre contact patch with the road, which increases the force exerted on the road, which, in turn, increases the rate of acceleration. In low grip situations, the standard "open" diff. allows one wheel to spin, triggering the traction control and limiting the engine power. The Quaife prevents the wheel with the least grip from spinning, traction control is therefore not triggered, and the car accelerates to it's true potential.