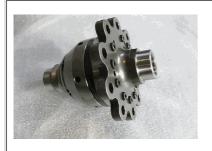

| Engine       | B4-3.5 366hp Engine Conversion |
|--------------|--------------------------------|
| Differential | Quaife ATB diff                |
| Suspension   | B4 Sport Suspension            |

**Suspension** - The B4 Sport suspension features springs and shock absorbers that have been specifically designed and developed for UK roads. Although our suspensions have indeed been tested on the Nurburgring, they are tuned to work properly on everyday roads. No more crashing over bumps, and poor ride control typical of so-called sport suspensions. You will find our suspension to be a revelation, with corner exit speeds and traction massively improved, without compromising comfort. Ride quality and safety is paramount, and for this reason, the adoption of specially tuned gas shock absorbers and bespoke coil springs that have been genuinely tuned by industry professionals to achieve an impressive balance.

**Quaife ATB Differentials** - ATB differentials increase the torque presented at the tyre contact patch with the road, which increases the force exerted on the road, which, in turn, increases the rate of acceleration. In low grip situations, the standard "open" diff. allows one wheel to spin, triggering the traction control and limiting the engine power. The Quaife prevents the wheel with the least grip from spinning, traction control is therefore not triggered, and the car accelerates to it's true potential.