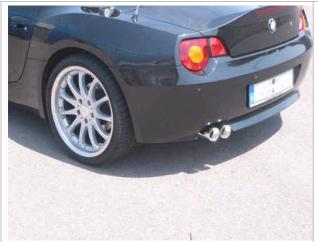

Z4 Hartge sport rear silencer with dual round outlets

Z4 M Coupe Hartge sport rear silencer with dual round outlets left and right