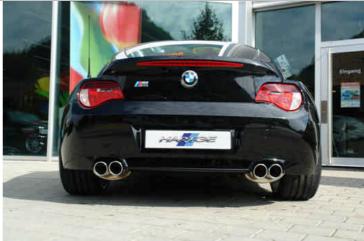

Z4 Hartge sport rear silencer with dual round outlets

Z4 M Coupe Hartge sport rear silencer with dual round outlets left and right