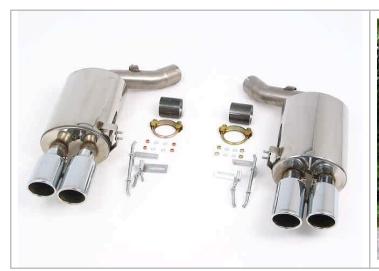

## 6 Series Exhaust Conversions

Application: 6 series coupe or convertible. Available as Quad outlet or Dual Oval.

Hartge exhausts are designed for the life of the car. Stainless steel is employed in all current model systems, whether a rear silencer or a complete system including metal catalysts and manifolds. Sport exhausts are primarily utilised in maximising the power output from the engine, but they also play a vital part in liberating a richer, deeper and a more sporty sound. All systems comply with noise legislation, and do not cause intrusive noise into the cabin. The standard system is not normally restrictive, but when the performance of the engine is increased, the capacity of the exhaust may be exceeded.