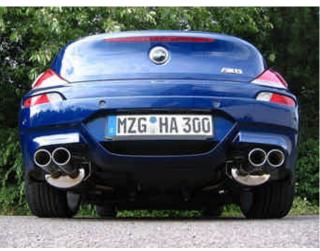

## 6 Series Exhaust Conversions

Application: 6 series coupe or convertible. Available as Quad outlet or Dual Oval.

Hartge exhausts are designed for the life of the car. Stainless steel is employed in all current model systems, whether a rear silencer or a complete system including metal catalysts and manifolds. Sport exhausts are primarily utilised in maximising the power output from the engine, but they also play a vital part in liberating a richer, deeper and a more sporty sound. All systems comply with noise legislation, and do not cause intrusive noise into the cabin. The standard system is not normally restrictive, but when the performance of the engine is increased, the capacity of the exhaust may be exceeded.