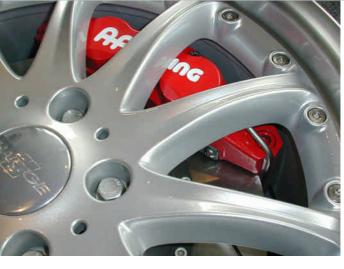

Aluminium alloy six or four opposed piston calipers transmit both the braking force and torque reaction to the chassis. Derived from sports car racing brakes, these have been redeveloped to take into account the harsher environments that road cars have to endure, through salt laden winter roads, and extended service intervals of modern cars.

## Specifications

Front six or four Piston fixed calipers mounted directly onto front strut. 330mm Diameter, 28mm disc with curved cooling vanes, mounted onto alloy bells. (M3 has 343 x 32mm). Rear 4 piston calipers and mounting brackets, utilising original BMW Disc.