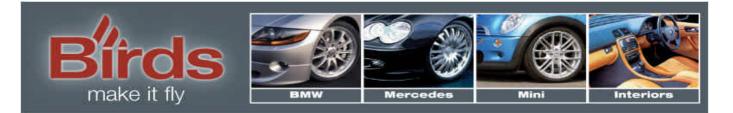

Aluminium alloy six or four opposed piston calipers transmit both the braking force and torque reaction to the chassis. Derived from sports car racing brakes, these have been redeveloped to take into account the harsher environments that road cars have to endure, through salt laden winter roads, and extended service intervals of modern cars.

## Specifications

Front six or four Piston fixed calipers mounted directly onto front strut. 330mm Diameter, 28mm disc with curved cooling vanes, mounted onto alloy bells. (M3 has 343 x 32mm). Rear 4 piston calipers and mounting brackets, utilising original BMW Disc.