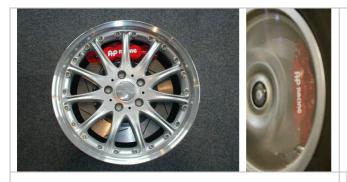

Aluminium alloy six or four opposed piston calipers transmit both the braking force and torque reaction to the chassis. Derived from sports car racing brakes, these have been redeveloped to take into account the harsher environments that road cars have to endure, through salt laden winter roads, and extended service intervals of modern cars.

Expert set-up is an integral feature of all of our braking systems. Driver confidence coming not only from outstanding power and immediacy of response, but equally from the rich feedback and progressive nature of the system in operation. Optimisation of the master cylinder volume ensures that the front to rear braking bias yields evenly distributed tyre grip, without disturbing the operation of the ABS and ASC systems. Heat dissipation is catered for by the composite design of the brake rotor. Steel for strength on the disc, with pin drive location onto aluminium hubs for light weight in the vital unsprung area of the chassis. The vents in the disc are handed, utilising the rotational motion of the disc to induce cooling air through the disc.